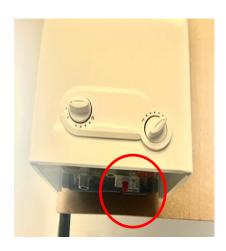

Data Plate for Serial Number and Model Identification

- Two examples to the left are of data plates on the affected water heaters.
- Serial number is highlighted in blue.
- Model number is highlighted in red.
- Data plate with the information is at the bottom of the appliance on the back plate.
  To view bend down and look underneath the appliance. Location demonstrated to the right.