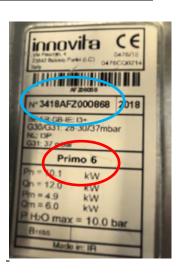

Data Plate for Serial Number and Model Identification

- Two examples to the left are of data plates on the affected water heaters.
- Serial number is highlighted in blue.
- Model number is highlighted in red.
- Data plate with the information is at the bottom of the appliance on the back plate.
  To view bend down and look underneath the appliance. Location demonstrated to the right.