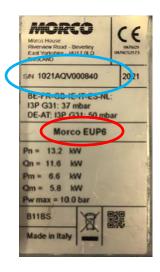

Data Plate for Serial Number and Model Identification

- Two examples to the left are of data plates on the affected water heaters.
- Serial number is highlighted in blue.
- Model number is highlighted in red.
- Data plate with the information is at the bottom of the appliance on the back plate.
  To view bend down and look underneath the appliance. Location demonstrated to the right.