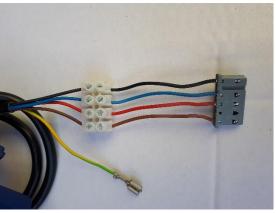

The 4 wires connected to the grey PCB plug now strip 4mm from the ends and connect into one side of the terminal strip.

Now take the new spark generator and cut off the white PCB plug.

Strip 4mm from these ends and connect into the other side of the terminal strip. Ensuring all the coloured wires match on both sides of the terminal strip.

Connect the plug with the earth connection onto the PCB and the spark generator to the gas valve.

Then connect the spark electrode connections to the spark generator.

Check and test.

MCB3055 for FEB24ED3\*, FEB24ED & FEB24HE MCB3055 with modified connections for FEB24E & FEB20E Boilers