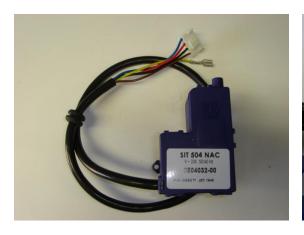

The part you have just purchased is Morco part number MCB3055. This part with the modification instructions and the terminal strip supersedes FCB1135(FEB20E) and MCB2055(FEB24E). This spark generator without any modification will fit three FEB range boilers.

- FEB24ED 3\*
- FEB24ED
- FEB24 HE

This product will also fit the FEB24E & FEB20E with modification. The wires on the faulty spark generator will need cutting 50mm from the grey PCB plug which you will need to keep. You can now discard the old faulty spark generator.