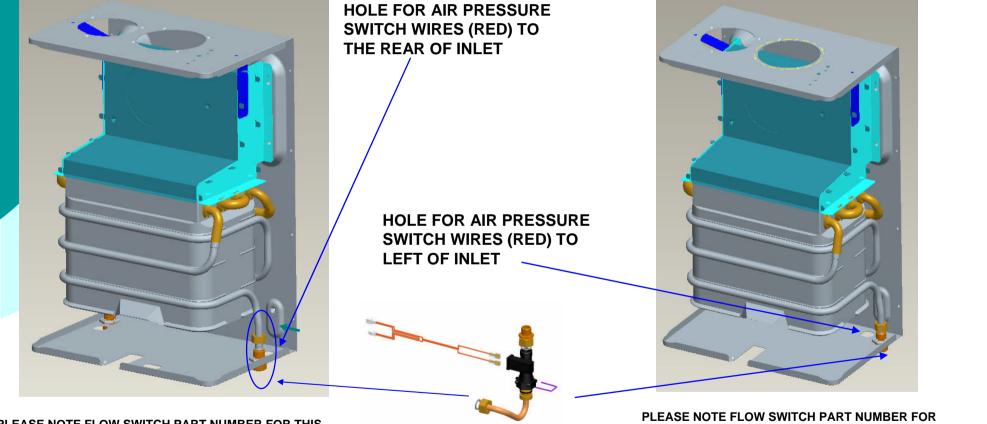

## **F-11E HEAT EXCHANGER AND FLOW SWITCH MODIFICATIONS**

CURRENT VERSION OF F-11E HEAT EXCHANGER

WITH SERIAL NUMBERS ENDING 0938 ONWARDS

PART NUMBER (MRS0065) SUITABLE FOR HEATERS

PREVIOUS VERSION OF F-11E HEAT EXCHANGER PART NUMBER (MRS0060) SUITABLE FOR HEATERS WITH SERIAL NUMBERS ENDING 0000 -0937 ONLY

PLEASE NOTE FLOW SWITCH PART NUMBER FOR THIS HEAT EXCHANGER IS (MRS0220) SUITABLE FOR HEATERS WITH SERIAL NUMBERS ENDING 0000 -0937

**FLOW SWITCH** 

PLEASE NOTE FLOW SWITCH PART NUMBER FOR THIS HEAT EXCHANGER IS (MRS0230) SUITABLE FOR HEATERS WITH SERIAL NUMBERS ENDING 0938 ONWARDS